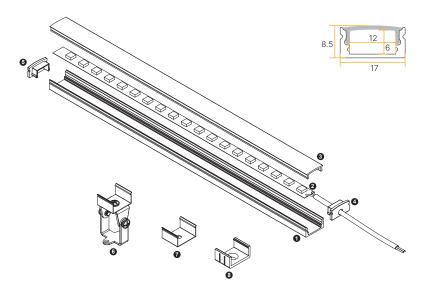

### COMPONENTS

|   | Name                  | Code                                     | Material        | Color                        |
|---|-----------------------|------------------------------------------|-----------------|------------------------------|
| 1 | Aluminum profile      | FFM                                      | Aluminum        | Silver/White/Black/RAL color |
| 2 | LED Strip             | [Consult LED Strip Specification Sheets] |                 |                              |
| 4 | Endcap (with hole)    | FFM-Cap-H                                | Plastic         | Grey/White/Black             |
| 5 | Endcap (without hole) | FFM-Cap                                  | Plastic         | Grey/White/Black             |
| 6 | Adjustable Clip       | FFM-Clip-A                               | Stainless Steel | ecru                         |
| 7 | Metal Clip            | FFM-Clip-M                               | Stainless Steel | ecru                         |
| 8 | Plastic Clip          | FFM-Clip-P                               | Plastic         | Clear                        |