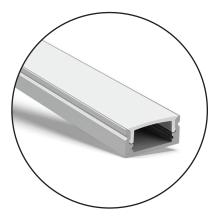

## **FF-Micro**

Surface mount Aluminum LED Profile

### **FEATURES**

- Customizable, low profile extrusion
- Durable, anodized aluminum
- Housing provides porotection for LED systems
- Suitable for use under cabinets and shelves
- Mounted with clips or double sided tape